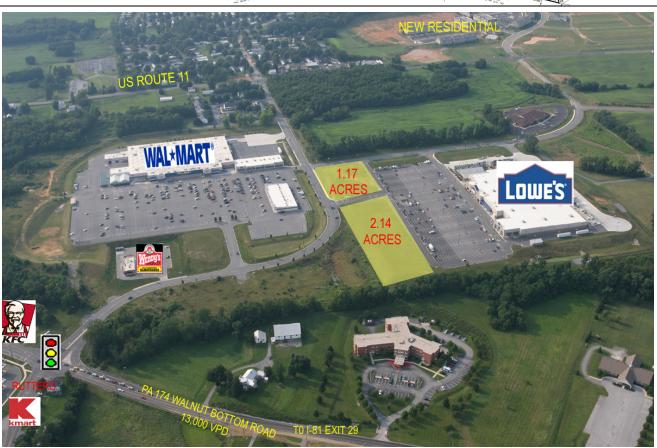

- OUTPARCELS ON CONESTOGA DRIVE AT LOWE'S MAIN ENTRANCE
- ANCHORED BY WAL-MART SUPERCENTER AND LOWE'S

| Traffic Counts     |            |  |
|--------------------|------------|--|
| Walnut Bottom Road | 13,000 VPD |  |
| Interstate 81      | 41,000 VPD |  |