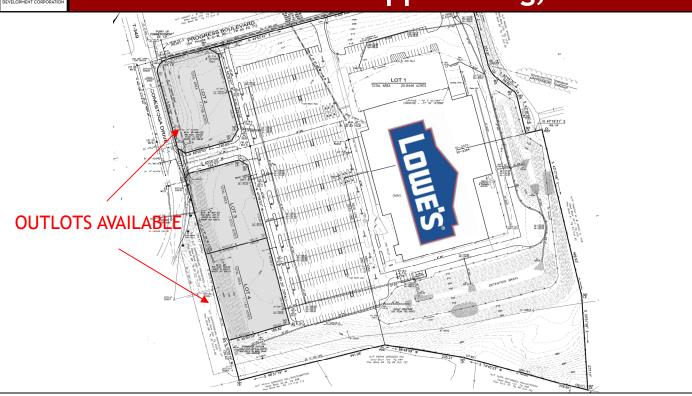

- OUTPARCELS ON CONESTOGA DRIVE AT LOWE'S MAIN ENTRANCE
- ANCHORED BY WAL-MART SUPERCENTER AND LOWE'S

| Traffic Counts     |            |  |
|--------------------|------------|--|
| Walnut Bottom Road | 13,000 VPD |  |
| Interstate 81      | 41,000 VPD |  |