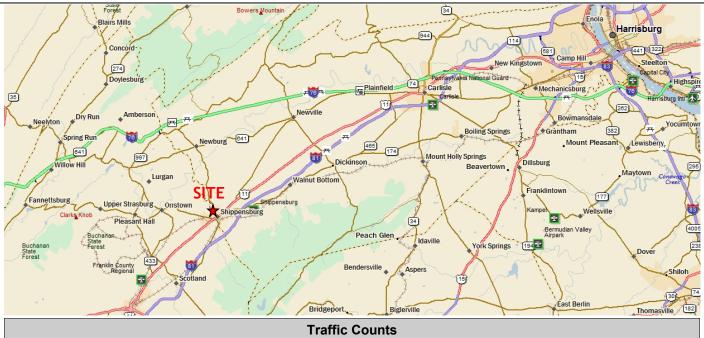

- OUTPARCELS ON CONESTOGA DRIVE AT LOWE'S MAIN ENTRANCE
- ANCHORED BY WAL-MART SUPERCENTER AND LOWE'S

| Traffic Counts     |            |  |
|--------------------|------------|--|
| Walnut Bottom Road | 13,000 VPD |  |
| Interstate 81      | 41,000 VPD |  |